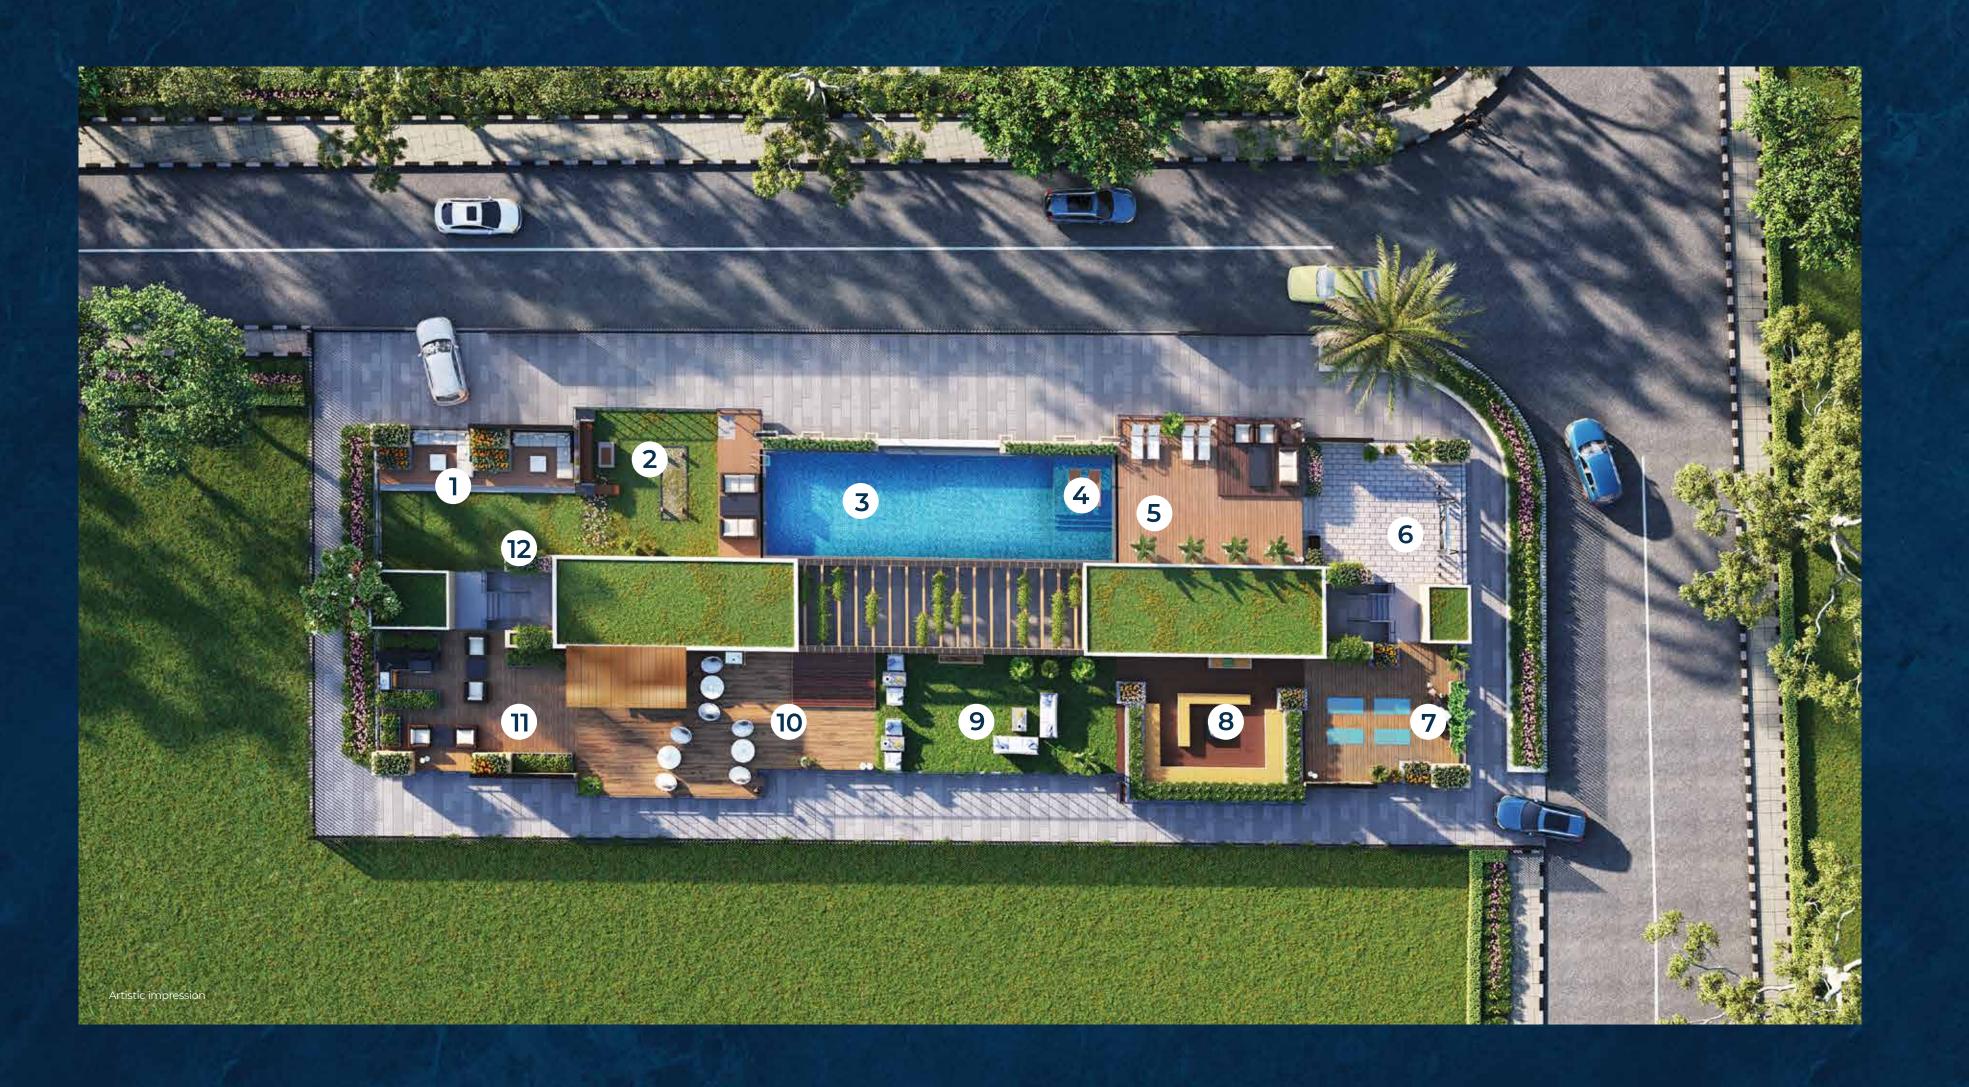

## MASTER PLAN - ROOFTOP VIEW

- 1. Lounge
- 2. Seating space
- 3. Swimming pool
- 4. Pool deck seating
- 5. Pool deck
- 6. Mini open-air theatre
- 7. Yoga / Meditation area
- 8. Outdoor library
- 9. Party space
- 10. Dance arena
- 11. Barbeque area with seating space
- 12. Terrace garden