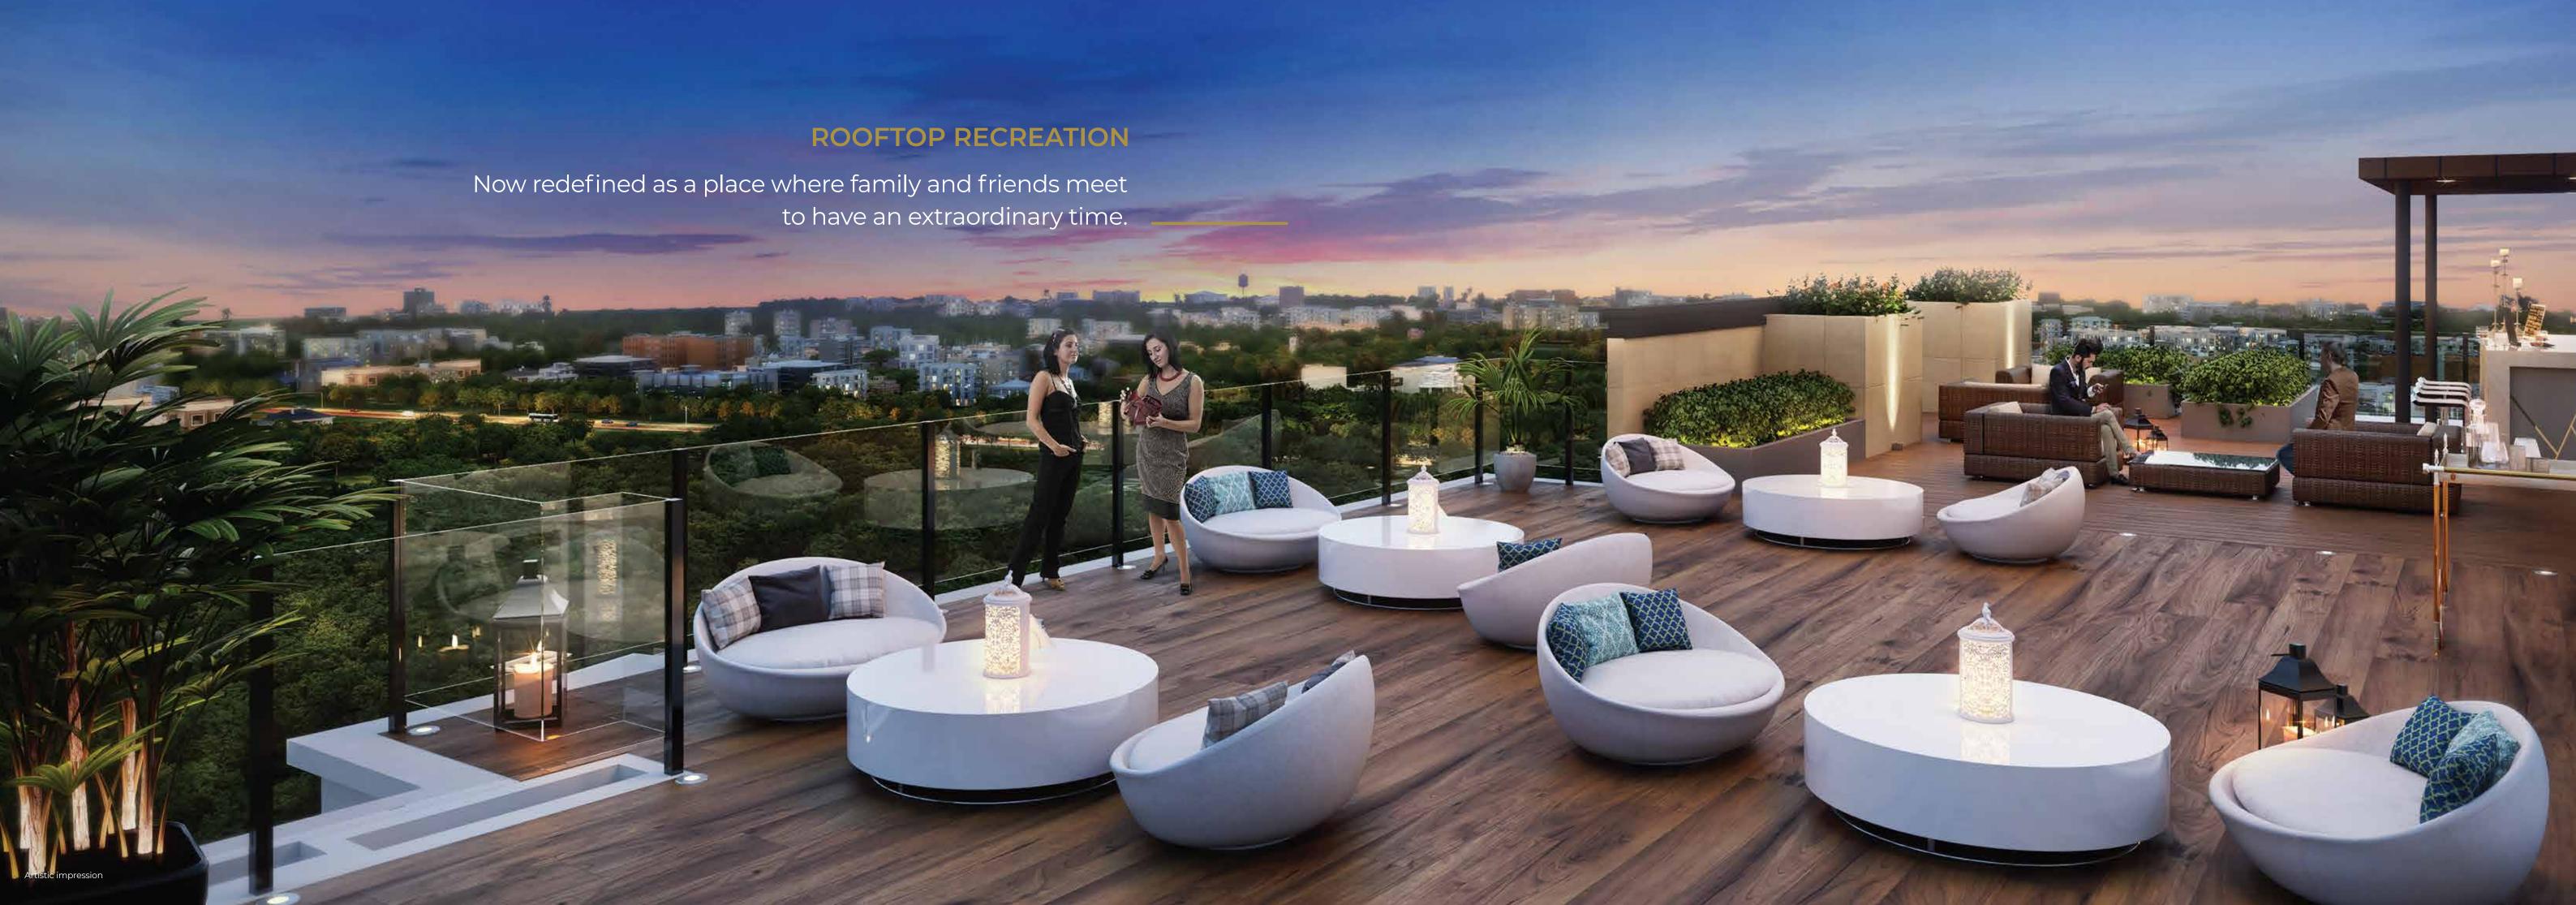

# INFINITELY CALM. INFINITELY RARE. Refresh yourself with a swim or curl up with a book or even lounge around with your friends. Our array of amenities will leave you spellbound. ROOFTOP AMENITIES: Lounge | Meditation Zone | Rooftop Pool

## MASTER PLAN - ROOFTOP VIEW

- 1. Lounge
- 2. Seating space
- 3. Swimming pool
- 4. Pool deck seating
- 5. Pool deck
- 6. Mini open-air theatre
- 7. Yoga / Meditation area
- 8. Outdoor library
- 9. Party space
- 10. Dance arena
- 11. Barbeque area with seating space
- 12. Terrace garden