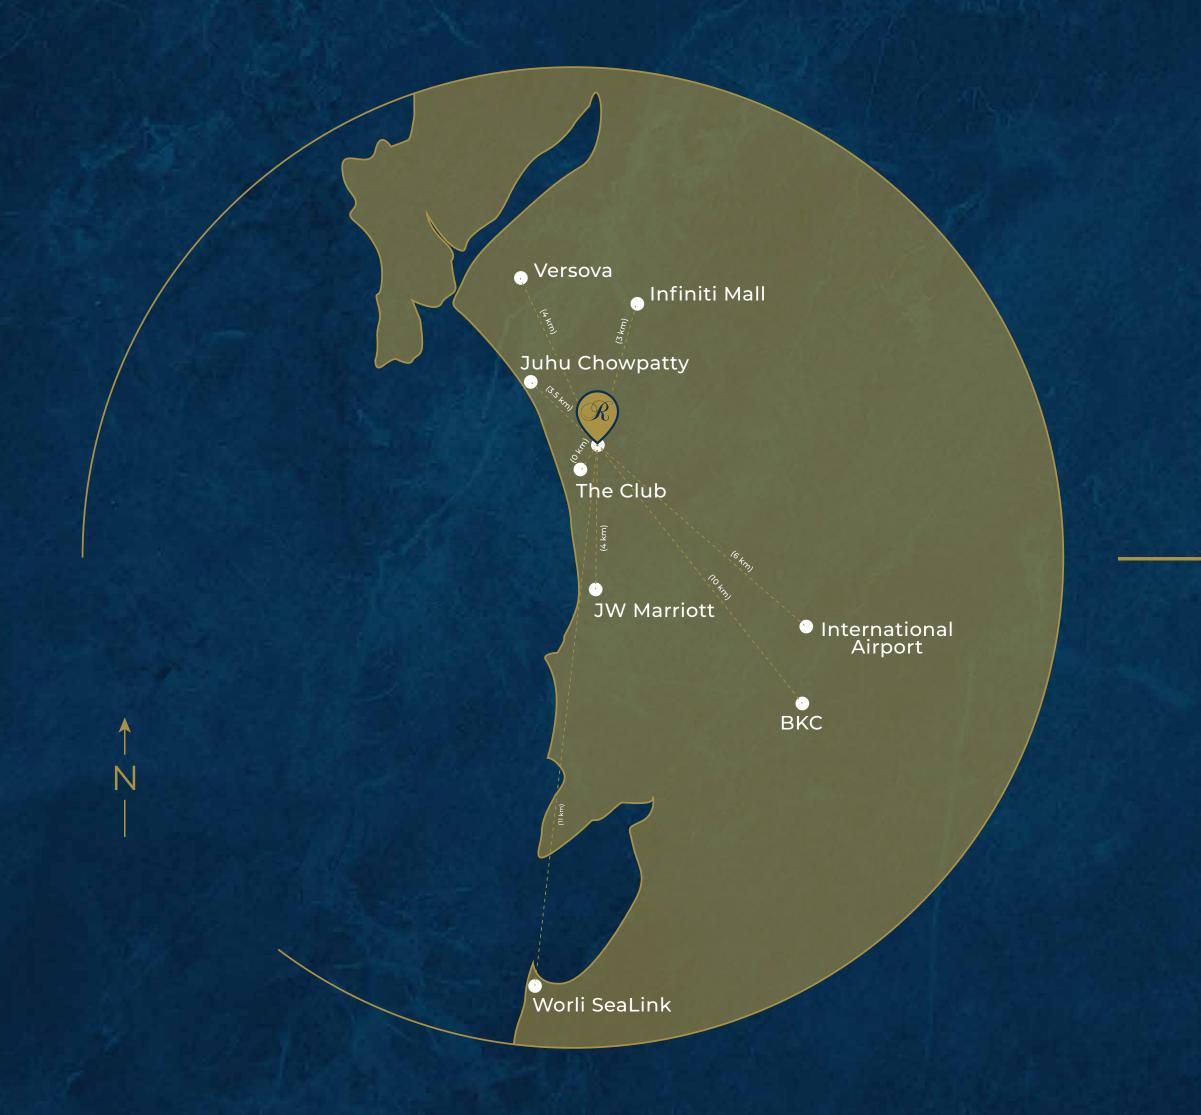

# GEOGRAPHICALLY CENTRAL AND STRATEGICALLY PLACED.

Entertainment, health and shopping all at an arm's distance.

## CONNECTIVITY

2 minutes to D N Nagar Metro Station (700 m) 10 minutes to Andheri Station (2.8 km)

### HEALTHCARE FACILITIES

9 minutes to Kokilaben Dhirubhai Ambani Hospital (1.5 km) 16 minutes to Nanavati Super Speciality Hospital (3.9 km)

## SCHOOLS AND COLLEGES

4 minutes to Sardar Patel College of Engineering (1.1 km)
5 minutes to Billabong High School (1.1 km)
5 minutes to Bhavans College (1.2 km)
27 minutes to Oberoi International School (5.8 km)

#### MALLS AND ENTERTAINMENT

2 minutes to The Club (550 m)
6 minutes to Andheri Sports Complex (1.9 km)
8 minutes to D B Mall (1.8 km)
8 minutes to Infiniti Mall (2.1 km)